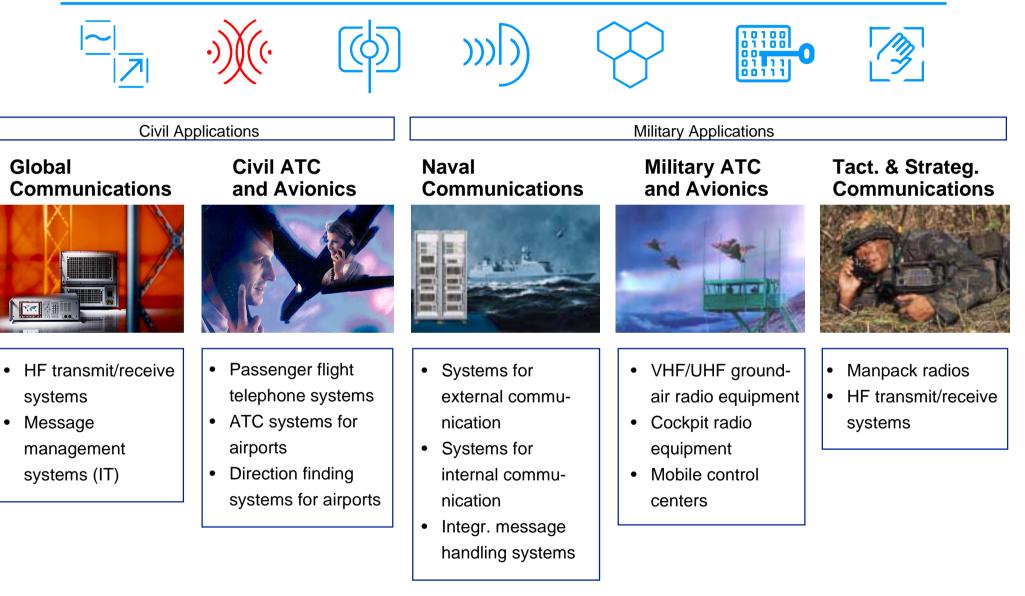

Schwarz is today engaged in the following fields:

- Test and Measurement
- Radiocommunications Systems
- Broadcasting
- Radiomonitoring and Radiolocation
- IT Security
- Services









Mobile Radio Meas.



- Measuring instruments and systems for mobile and base stations
- Coverage measurement systems
- Type-approval test systems

EMC Meas.



- Complete EMC test centers
- EMI and EMS
  test systems
- EMI test receivers
- Generators
- Antennas
- Software
- Accessories

General-Purpose Meas.



- Voltmeters and power meters
- Signal generators
- Spectrum, network and modulation analyzers
- Audio analyzers
- Process controllers
- Power supply units



- Board test systems
- EMC test systems
- Mobile radio test systems
- Broadcasting test systems



## **Radiocommunications Systems**



















## **Trunked Radio Systems**



- Network planning
- Switching systems
- Base stations
- Turnkey installation





















**Technical Support** 



- Maintenance
- Repair
- Calibration
- System integration
- T&M, communication and data technology
- independant of manufacturer



Documentation

- Operating, service and repair manuals
- Drawings and circuit diagrams
- Spareparts catalogs
- Electronic
  information centers
- Seminars and courses in measurements and communications

Training

 Planning and installation of training centers





- Mechanical components
- Boards
- Thin-film circuits
- Complete units
- Customized
  units incl.

development





We are partner to

- manufacturing companies
- development labs
- service providers
- radio network operators
- go