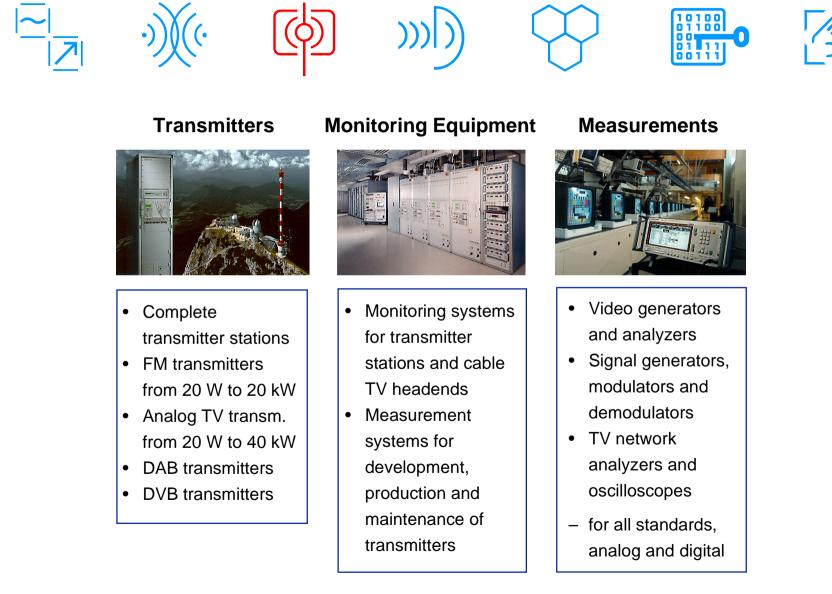

Rohde & Schwarz is today engaged in the following fields:

- Test and Measurement
- Radiocommunications Systems
- Broadcasting
- Radiomonitoring and Radiolocation
- IT Security
- Services

Mobile Radio Meas.