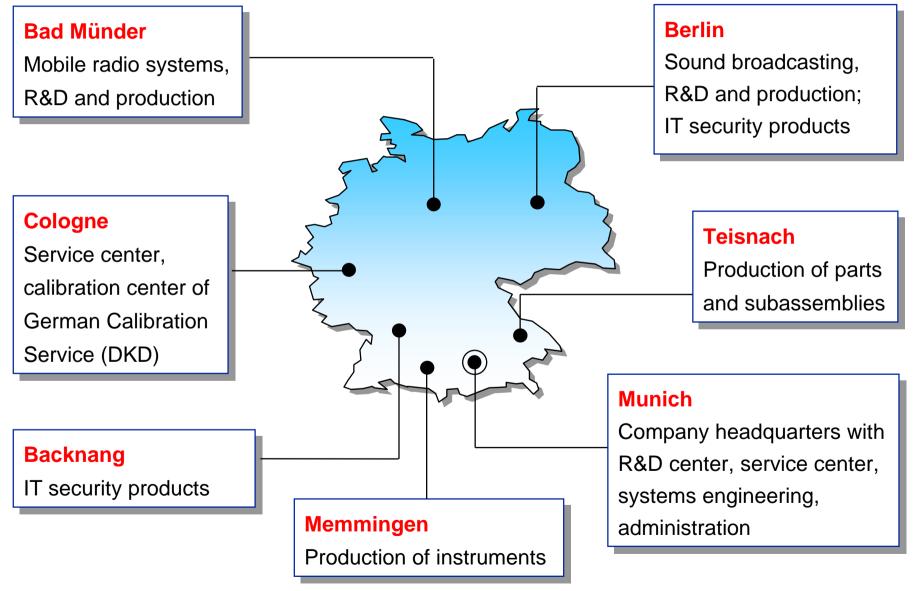

## The Company

Rohde & Schwarz is an independent, internationally active company in the fields of communications and measurements. For over 60 years the company group has been developing, producing and marketing a wide variety of electronic capital goods.

- Largest European manufacturer of electronic measuring instruments
- Communications equipment forms the second pillar of the company
- Founded in 1933
- Approx. 4400 employees worldwide
- Turnover more than DM 1.3 billion
- Export share approx. 70%
- Representatives in more than 70 countries
- Quality management to ISO 9001 and in accordance with the AQAP 110 and 150 requirements