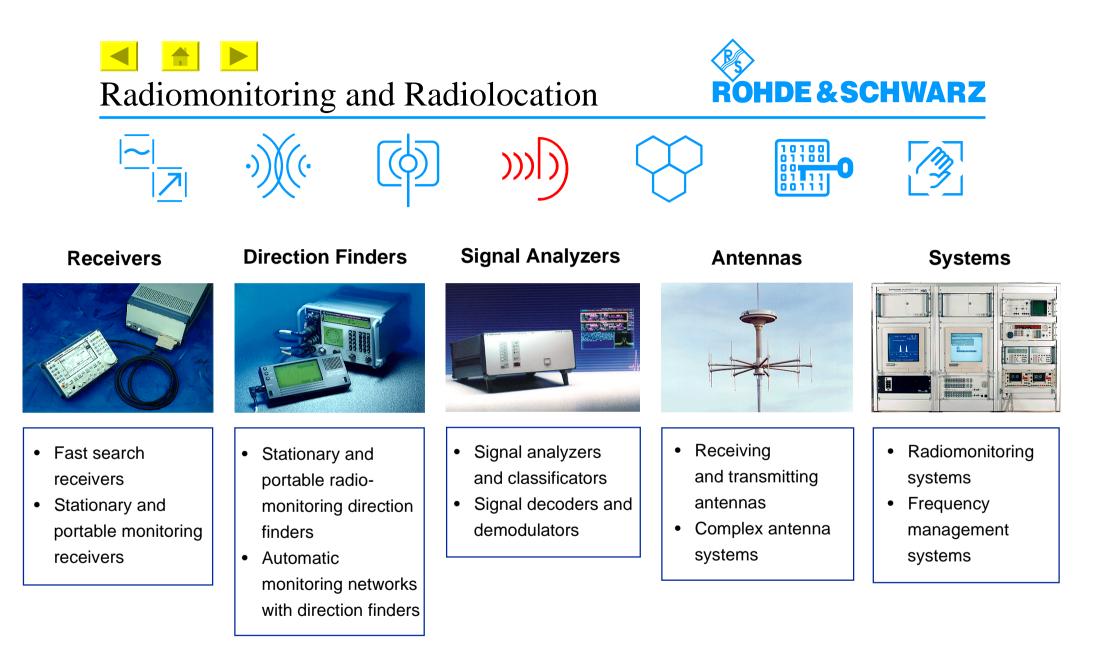

Rohde & Schwarz is today engaged in the following fields:

- Test and Measurement
- Radiocommunications Systems
- Broadcasting
- Radiomonitoring and Radiolocation
- IT Security
- Services

Mobile Radio Meas.